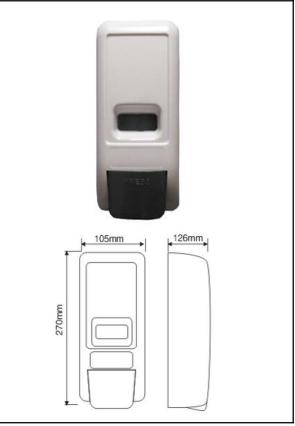

## **SOAP DISPENSER**

LIQUID

- ·Vertical liquid soap dispenser for hang on wall.
- ·Robust.
- ·Model suitable for public use.
- ·Suitable for high traffic facilities.
- ·It normally goes along with a warm air hand dryer.
- ·Level operated. (13.205)

Reference: 13.205 capacity: 0.8L Reference: 13.206 capacity: 1.0L