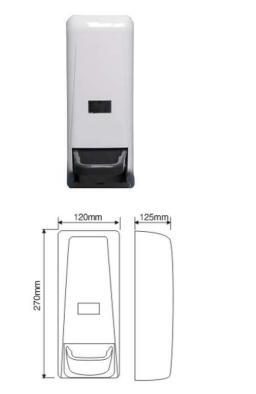

## **SOAP DISPENSER**

LIQUID

- ·Vertical liquid soap dispenser for hang on wall.
- ·Robust.
- ·Model suitable for public use.
- ·Suitable for high traffic facilities.
- ·It normally goes along with a warm air hand dryer.
- ·Level operated. (13.205)

Reference: 13.205 capacity: 0.8L Reference: 13.206 capacity: 1.0L