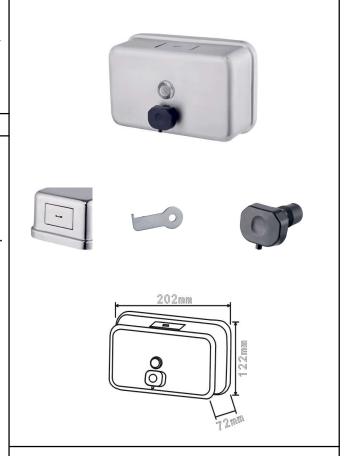

## **SOAP DISPENSER**

LIQUID

- ·Horizontal liquid soap dispenser for hang on wall.
- ·Suitable for high traffic facilities.
- ·Strong, vandal proof and built without cutting edges.
- Satin finish.
- ·With polyethylene inner tank. (13.164.ST)

## **COMPONENTS & MATERIALS**

- ·Stainless steel AISI 304 body.
- ·Fully welded structure, highly resistant.
- ·Security lock with standard key.
- ·It normally goes with a warm air hand dryer.
- ·Suitable for chlorine-free hand soap with neutral PH.
- ·Chromed brass piston.
- ·Chromed-plated ABS thermoplastic valve.
- ·Anti vandal polycarbonate soap level viewer.
- ·Assmbling: 3 assembling points completely hidden.
- ·Delivered with an special key and 3mm screws.

Reference: 13.164 capacity: 1.2L Reference: 13.164.ST capacity: 1.1L

## TECHNICAL SPECIFICATIONS

| ·Pressure pulsation         | 26,0 N             |
|-----------------------------|--------------------|
| ·Quantity dispensed per pum | p 1-1.2ml          |
| ·Weight(empty)              | 0.54kg (13.164)    |
| ·Weight(emnty)              | 0.54kg (13.164 ST) |