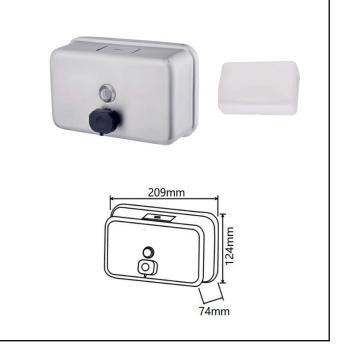

## **SOAP DISPENSER**

LIQUID

- ·Horizontal liquid soap dispenser for hang on wall.
- ·Suitable for high traffic facilities.
- ·Strong, vandal proof and built without cutting edges.
- Satin finish.
- ·With polyethylene inner tank. (13.164.ST)

## **COMPONENTS & MATERIALS**

- ·Stainless steel AISI 304 body.
- ·Fully welded structure, highly resistant.
- ·Security lock with standard key.
- ·It normally goes with a warm air hand dryer.
- ·Suitable for chlorine-free hand soap with neutral PH.
- ·Chromed brass piston.
- ·Chromed-plated ABS thermoplastic valve.
- ·Anti vandal polycarbonate soap level viewer.
- ·Assmbling: 3 assembling points completely hidden.
- ·Delivered with an special key and 3mm screws.

Reference: 13.164 capacity: 1.2L Reference: 13.164.ST capacity: 1.1L

## TECHNICAL SPECIFICATIONS

| ·Pressure pulsation         | 26,0 N             |
|-----------------------------|--------------------|
| ·Quantity dispensed per pum | p 1-1.2ml          |
| ·Weight(empty)              | 0.54kg (13.164)    |
| ·Weight(emnty)              | 0.54kg (13.164 ST) |