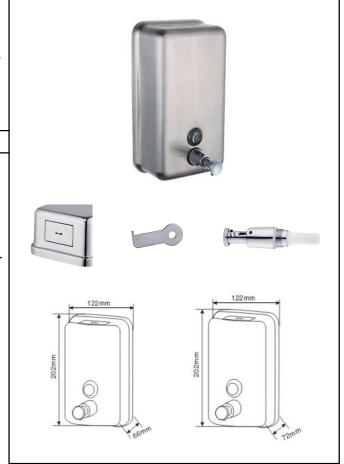

## **SOAP DISPENSER**

**LIQUID** 

- ·Vertical liquid soap dispenser for hang on wall.
- ·Suitable for high traffic facilities.
- ·Strong, vandal proof and built without cutting edges.
- ·Satin finish.
- ·With polyethylene inner tank. (13.112.ST)

## **COMPONENTS & MATERIALS**

- ·Stainless steel AISI 304 body.
- ·Fully welded structure, highly resistant.
- ·Security lock with standard key.
- ·It normally goes with a warm air hand dryer.
- ·Suitable for chlorine-free hand soap with neutral PH.
- ·Chromed brass piston.
- ·Chromed-plated ABS thermoplastic valve.
- ·Anti vandal polycarbonate soap level viewer.
- ·Assmbling: 3 assembling points completely hidden.
- ·Delivered with an special key and 3mm screws.

Reference: 13.111 capacity: 1.0L Reference: 13.112 capacity: 1.2L Reference: 13.112.ST capacity: 1.1L

## TECHNICAL SPECIFICATIONS

| ·Pressure pulsation          | 26,0 N             |
|------------------------------|--------------------|
| ·Quantity dispensed per pump | 1-1.2ml            |
| ·Weight(empty)               | 0.475kg (13.111)   |
| ·Weight(empty)               | 0.525kg (13.112)   |
| ·Weight(empty)               | 0.7 kg (13.112.ST) |