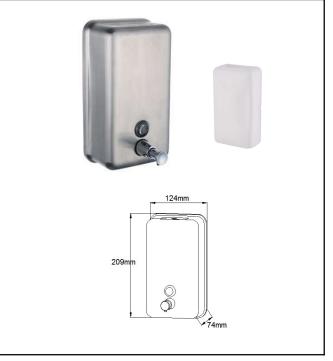

## **SOAP DISPENSER**

**LIQUID** 

- ·Vertical liquid soap dispenser for hang on wall.
- ·Suitable for high traffic facilities.
- ·Strong, vandal proof and built without cutting edges.
- ·Satin finish.
- ·With polyethylene inner tank. (13.112.ST)

## **COMPONENTS & MATERIALS**

- ·Stainless steel AISI 304 body.
- ·Fully welded structure, highly resistant.
- ·Security lock with standard key.
- ·It normally goes with a warm air hand dryer.
- ·Suitable for chlorine-free hand soap with neutral PH.
- ·Chromed brass piston.
- ·Chromed-plated ABS thermoplastic valve.
- ·Anti vandal polycarbonate soap level viewer.
- ·Assmbling: 3 assembling points completely hidden.
- ·Delivered with an special key and 3mm screws.

Reference: 13.111 capacity: 1.0L Reference: 13.112 capacity: 1.2L Reference: 13.112.ST capacity: 1.1L