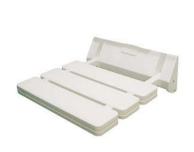

## **GRAB BARS**

Folding seat

15.301 white finish

15.302 white finish

- ·Folding seat. ABS body with aluminum wall-mount bracket.
- ·15.302 has stainless steel legs, height can be adjusted by the leg covers.
- ·Highest durability and rusting resistance.
- ·Easy to install. Easy cleaning.
- ·Waterproof.
- ·Suitable for accesible toilets, wc, showers and baths.
- ·Suitable for public use.
- ·It normally goes along with a grab bar.

## **COMPONENTS & MATERIALS**

- ·Folding seat, 3 slots for water drainage in ABS, 3.0 cm thick.
- •15.301 Bearing weight: 150 kgs.
- •15.302 Bearing weight: 180 kgs.
- ·Aluminum bracket with independent installation panel.
- ·White powder coating on bracket and aluminum bars.
- ·Fixing materials included.