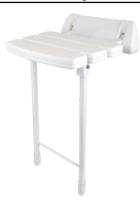

## **GRAB BARS**

Folding seat

15.301 white finish

15.302 white finish

- ·Folding seat. ABS body with aluminum wall-mount bracket.
- ·15.302 has stainless steel legs, height can be adjusted by the leg covers.
- ·Highest durability and rusting resistance.
- ·Easy to install. Easy cleaning.
- ·Waterproof.
- ·Suitable for accesible toilets, wc, showers and baths.
- ·Suitable for public use.
- ·It normally goes along with a grab bar.

## **COMPONENTS & MATERIALS**

- ·Folding seat, 3 slots for water drainage in ABS, 3.0 cm thick.
- •15.301 Bearing weight: 150 kgs.
- •15.302 Bearing weight: 180 kgs.
- ·Aluminum bracket with independent installation panel.
- ·White powder coating on bracket and aluminum bars.
- ·Fixing materials included.