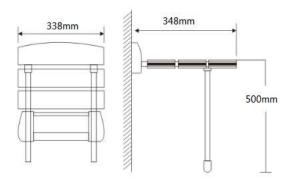

## 328mm

## TECHNICAL SPECIFICATIONS

Recommended installation height 430-510 mm

Tel: +86 571 888 685 70 Fax: +86 571 888 685 71 hotec@cnhotec.com www.cnhotec.com