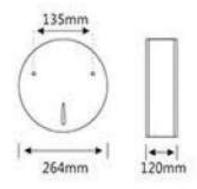

| TECHNICAL SI ECIFICATIONS |                |
|---------------------------|----------------|
| Ref: 14.101               |                |
| ·Dimension                | Ø 264 x 120 mm |
| ·Weight(empty)            | 1.24kg         |
| ·Paper roll capacity      | Max. Ø 250 mm  |
| ·Toilet roll core         | Ø 63 mm        |