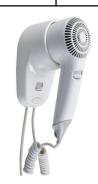

## HAIR DRYER

Individual use **PUSH-BUTTON** 

Reference: 12.203 white

Reference: 12.204

white

| COMPONENTS & MATERIALS      |
|-----------------------------|
| ·Highest electrical safety. |

- ·Warm air hair dryer.
- ·Gun-like, connected to the wall-mounted holder.
- Operated by an on/off switch.
- ·Small-size appliance.
- ·Two speed positions.
- ·Suitable for hotel bathrooms.
- ·Automatic over-heating protect system.