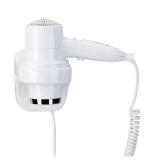

## HAIR DRYER

Individual use **PUSH-BUTTON** 

Reference: 12.203 white

Reference: 12.204

white

| COMPONENTS & MATERIALS      |
|-----------------------------|
| ·Highest electrical safety. |

- ·Warm air hair dryer.
- ·Gun-like, connected to the wall-mounted holder.
- Operated by an on/off switch.
- ·Small-size appliance.
- ·Two speed positions.
- ·Suitable for hotel bathrooms.
- ·Automatic over-heating protect system.