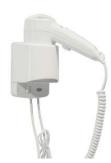

## HAIR DRYER

Individual use **PUSH-BUTTON** 

Reference: 12.203 white

Reference: 12.204

white

| COMPONENTS & MATERIALS      |
|-----------------------------|
| ·Highest electrical safety. |

- ·Warm air hair dryer.
- ·Gun-like, connected to the wall-mounted holder.
- Operated by an on/off switch.
- ·Small-size appliance.
- ·Two speed positions.
- ·Suitable for hotel bathrooms.
- ·Automatic over-heating protect system.