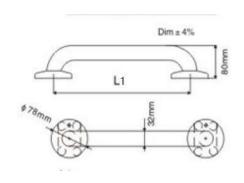

## **COMPONENTS & MATERIALS**

- ·Made of AISI 304 stainless steel, satin finish
- ·Two fixing points.
- ·Distance from bar to wall: 80 mm.
- ·Ø32 mm tube grab. Steel thickness: 1,2 mm.
- ·Incorporates 3 screws holes for wall mounting.

## TECHNICAL SPECIFICATIONS

| Dimension                 | see version table |
|---------------------------|-------------------|
| Bar tube                  | Ø32 mm            |
| Bar tube thickness        | 1.2 mm            |
| Snap flange cover         | Ø78 mm            |
| Snap flange cover thickne | ess 1.2 mm        |

| L-1      |             |
|----------|-------------|
| 15.201.S | 300mm (12") |
| 15.202.S | 350mm (14") |
| 15.203.S | 400mm (16") |
| 15.204.S | 450mm (18") |
| 15.205.S | 500mm (20") |
| 15.206.S | 600mm (24") |
| 15.207.S | 700mm (30") |