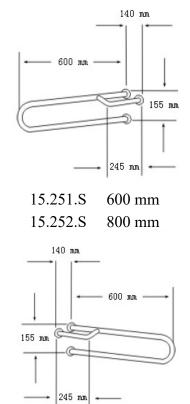

## **GRAB BARS**

Wall to wall grab bar



 15.251.S, 15.252.S
 15.253.S, 15.254.S

 stain finish
 stain finish

·Wall to wall grab bar with snap flange cover, with three support points.

•Made of a diameter of 32 mm AISI 304 stainless steel tube.

·Suitable to for washbasins and toilets.

·Highest durability and rusting resistance.

·Supplied with plugs and screws to fix the bar to a brick wall.

## **COMPONENTS & MATERIALS**

·Ø32 mm tube grab. Steel thickness: 1,2 mm.
·Stainless steel screws and volts for masonry walls.
·Incorporates 6 screws holes for wall mounting.
·15.251.S, 15.252.S left hand.

·15.253.S, 15.254.S right hand.



## 15.253.S 600 mm 15.254.S 800 mm

## **TECHNICAL SPECIFICATIONS**

| Dimension          | see version table |
|--------------------|-------------------|
| Bar tube           | Ø32 mm            |
| Bar tube thickness | 1.2 mm            |