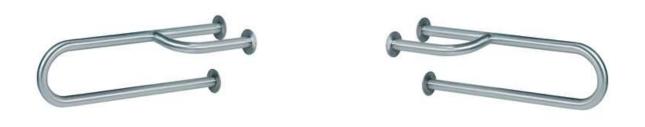

## **GRAB BARS**

Wall to wall grab bar

 15.251.S, 15.252.S
 15.253.S, 15.254.S

 stain finish
 stain finish

·Wall to wall grab bar with snap flange cover, with three support points.

•Made of a diameter of 32 mm AISI 304 stainless steel tube.

·Suitable to for washbasins and toilets.

·Highest durability and rusting resistance.

·Supplied with plugs and screws to fix the bar to a brick wall.

## **COMPONENTS & MATERIALS**

·Ø32 mm tube grab. Steel thickness: 1,2 mm.
·Stainless steel screws and volts for masonry walls.
·Incorporates 6 screws holes for wall mounting.
·15.251.S, 15.252.S left hand.

·15.253.S, 15.254.S right hand.